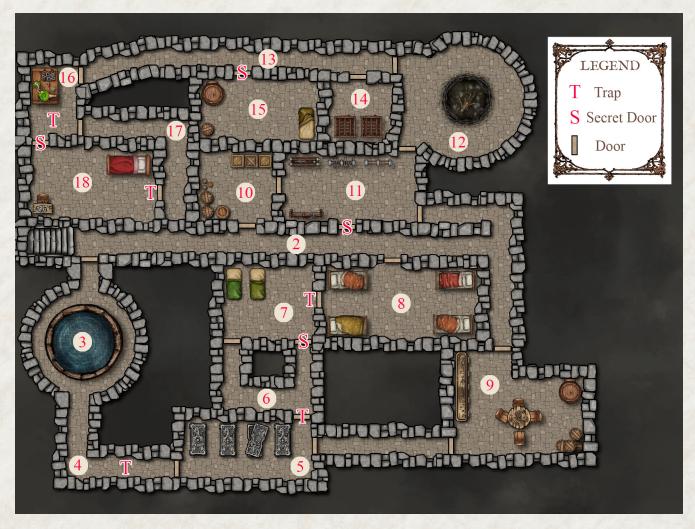

You will notice that the map for this scenario starts with the #2. That's because Area 1 takes place outside the dungeon.

When the Hero arrives at the decrepit estate, read the text box below:

Though the Bhorhrim estate was burned down over twenty years ago, scorched ground and bits of charred furniture still remain. The roof collapsed long ago, but a few walls are still standing, the skeletal remnants of a once towering mansion. Several sets of footprints are pressed into the ash and dirt, their makers not bothering to cover their tracks. They all lead to the same area, what was once a room in the western part of the estate, then seem to disappear into thin air.

The door into the underground complex is concealed by magic. Luckily, Emperor Geo told the Hero how to dispel it before they arrived. Revealing and opening the door will require completing one of the Special Scenarios below.